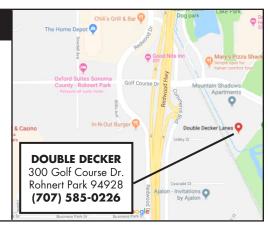

### **DOUBLE DECKER LANES**

300 Golf Course Dr., Rohnert Park 94928 (707) 585-0226

**Bowlers must** check online to see if they qualified to the State Finals!

**STATE FINALS RSVP WINDOW: APRIL 6-14** 

TWELVE AGE DIVISIONS