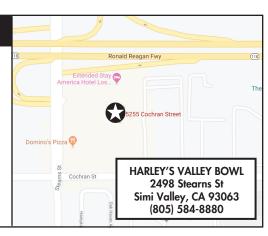

**STATE FINALS** APRIL 30–MAY 1, 2022

(U12, U15 & U18 DIVISIONS ONLY)

Six Champions will earn a Strike 12 Creations jersey!

#### HARLEY'S VALLEY BOWL

5255 Cochran St, Simi Valley 93063 (805) 584-2695

**Bowlers must** check online to see if they qualified to the State Finals!